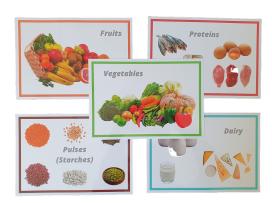

## **Nutrition** Pedagogical Material

Designed with Montessori educators, bilingual French/English

A **unique** tool for elementary classe's children:

- $\checkmark$  Learn the food names in French and English (70 different food cards).
- Find the correct family for each food.
- Compose menus adapted to different times of the day.
- // Discover the fruits and vegetables seasonality.

- 3 games of 70 cards and their plastic storage box
- 22 « Family visuals and texts » pages size A5
- 9 « Meal and Season » boards size A3
- 9 « Meal and Season texts » pages size A5
- 1 « Difficult words » page size A5
- 1 educator's guide A4 leaflet
- The storage box for all the material