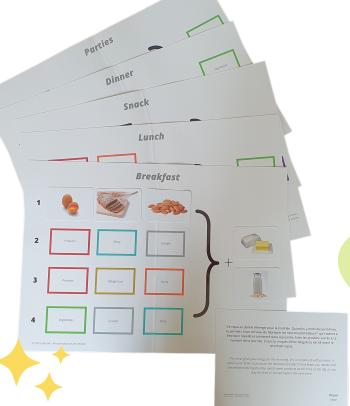

## **Nutrition** Pedagogical Material

Designed with Montessori educators, bilingual French/English

A **unique** tool for elementary classe's children:

- $\checkmark$  Learn the food names in French and English (70 different food cards).
- Find the correct family for each food.
- Compose menus adapted to different times of the day.
- // Discover the fruits and vegetables seasonality.

- 3 games of 70 cards and their plastic storage box
- 22 « Family visuals and texts » pages size A5
- 9 « Meal and Season » boards size A3
- 9 « Meal and Season texts » pages size A5
- 1 « Difficult words » page size A5
- 1 educator's guide A4 leaflet
- The storage box for all the material