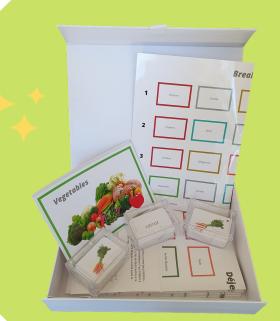

## **Nutrition** Pedagogical Material

Designed with Montessori educators, bilingual French/English

A **unique** tool for elementary classe's children:

- $\checkmark$  Learn the food names in French and English (70 different food cards).
- Find the correct family for each food.
- Compose menus adapted to different times of the day.
- // Discover the fruits and vegetables seasonality.

- 3 games of 70 cards and their plastic storage box
- 22 « Family visuals and texts » pages size A5
- 9 « Meal and Season » boards size A3
- 9 « Meal and Season texts » pages size A5
- 1 « Difficult words » page size A5
- 1 educator's guide A4 leaflet
- The storage box for all the material