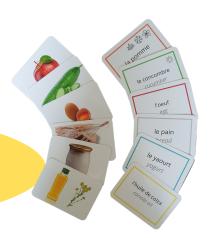

## **Nutrition** Pedagogical Material

Designed with Montessori educators, bilingual French/English

A **unique** tool for elementary classe's children:

- $\checkmark$  Learn the food names in French and English (70 different food cards).
- Find the correct family for each food.
- Compose menus adapted to different times of the day.
- // Discover the fruits and vegetables seasonality.

- 3 games of 70 cards and their plastic storage box
- 22 « Family visuals and texts » pages size A5
- 9 « Meal and Season » boards size A3
- 9 « Meal and Season texts » pages size A5
- 1 « Difficult words » page size A5
- 1 educator's guide A4 leaflet
- The storage box for all the material

All the documents are bilingual French/English.